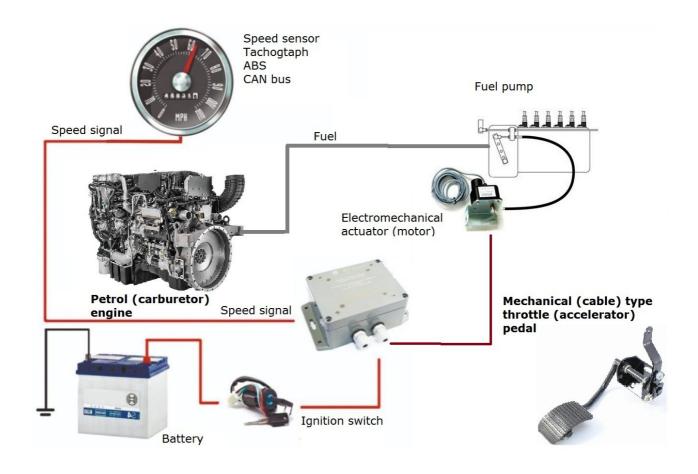

## XMETRA OU www.xmetra.com info@xmetra.com

Speed Limit Device SLD type NK-80 implementation due type of pedal

|   | Type of throttle<br>(accelerator)<br>pedal | Type of fuel                             | Equipment package                                     |
|---|--------------------------------------------|------------------------------------------|-------------------------------------------------------|
| 1 | Electronic (Votage or PWM)                 | Any                                      | SLD type NK-80                                        |
| 2 | Mechanical (cable/rod type)                | Diesel                                   | SLD type NK80 + valve                                 |
| 3 | Mechanical (cable/rod type)                | Petrol<br>GasDiesel(Dual<br>Fuel System) | SLD type NK-80 + actuator<br>(electromechanical type) |

## SLD type NK-80 works with VOLTAGE and PWM (Pulse Wide

Modulation) signals from Electronic Throttle (accelerator) pedal. SLD type NK-80 works with petrol (carburetor) engine and mechanical (cable) type throttle (accelerator) pedal.