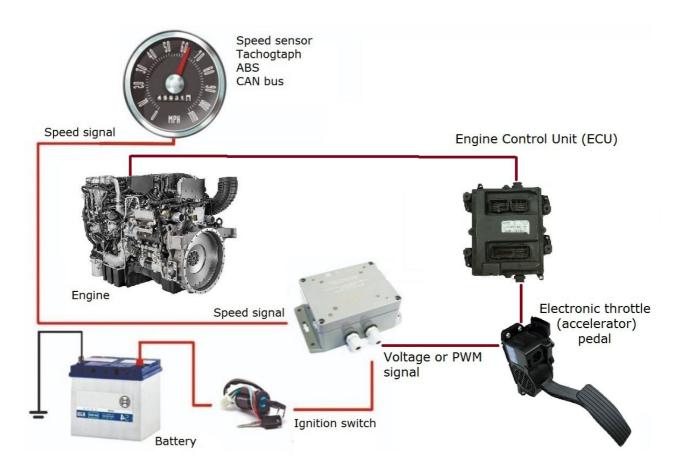

## XMETRA OU www.xmetra.com info@xmetra.com

Speed Limit Device SLD type NK-80 implementation due type of pedal

|   | Type of throttle<br>(accelerator)<br>pedal | Type of fuel                             | Equipment package                                     |
|---|--------------------------------------------|------------------------------------------|-------------------------------------------------------|
| 1 | Electronic (Votage or PWM)                 | Any                                      | SLD type NK-80                                        |
| 2 | Mechanical (cable/rod type)                | Diesel                                   | SLD type NK80 + valve                                 |
| 3 | Mechanical (cable/rod type)                | Petrol<br>GasDiesel(Dual<br>Fuel System) | SLD type NK-80 + actuator<br>(electromechanical type) |

## SLD type NK-80 works with VOLTAGE and PWM (Pulse Wide Modulation) signals from Electronic Throttle (accelerator) pedal.