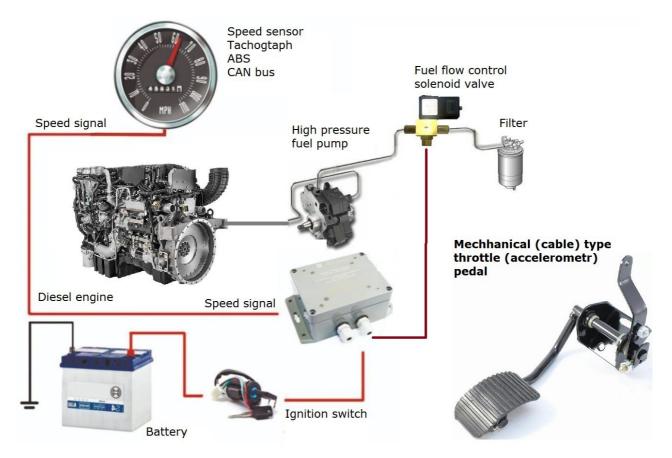

## XMETRA OU www.xmetra.com info@xmetra.com

Speed Limit Device SLD type NK-80 implementation due type of pedal

|   | Type of throttle<br>(accelerator)<br>pedal | Type of fuel                             | Equipment package                                     |
|---|--------------------------------------------|------------------------------------------|-------------------------------------------------------|
| 1 | Electronic (Votage or PWM)                 | Any                                      | SLD type NK-80                                        |
| 2 | Mechanical (cable/rod type)                | Diesel                                   | SLD type NK80 + valve                                 |
| 3 | Mechanical (cable/rod type)                | Petrol<br>GasDiesel(Dual<br>Fuel System) | SLD type NK-80 + actuator<br>(electromechanical type) |

## SLD type NK-80 works with VOLTAGE and PWM (Pulse Wide

Modulation) signals from Electronic Throttle (accelerator) pedal. SLD type NK-80 works with petrol (carburetor) engine and mechanical (cable) type throttle (accelerator) pedal.