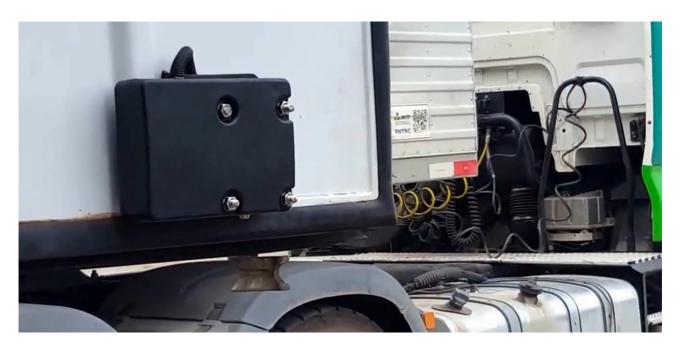

This is internal electronic locking system that, unlike traditional trailer, lock is mounted on the inside of the truck,trailer or container,making it impossible to see, access, or tamper with from the outside. A keyless system, it eliminates lost, stolen or damaged keys, or compromised locks.